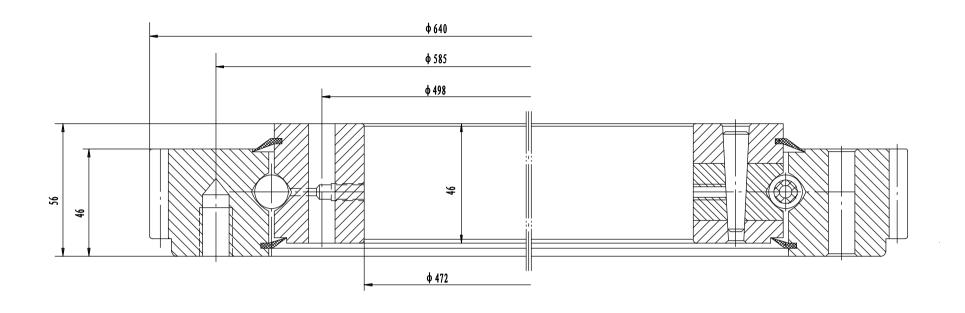

| Rollix light series slewing bearing | Add D1805, No.3 Lismmeng road, Luoyang, Henan, China. Produc 4703 Prince 48-579-88891978 For: 48-579-88891979 E-mid: selenghib-bening.com Luoyang Jiecheng Bearing Technology Co., Ltd |
|-------------------------------------|----------------------------------------------------------------------------------------------------------------------------------------------------------------------------------------|
| 31 0541 01                          |                                                                                                                                                                                        |